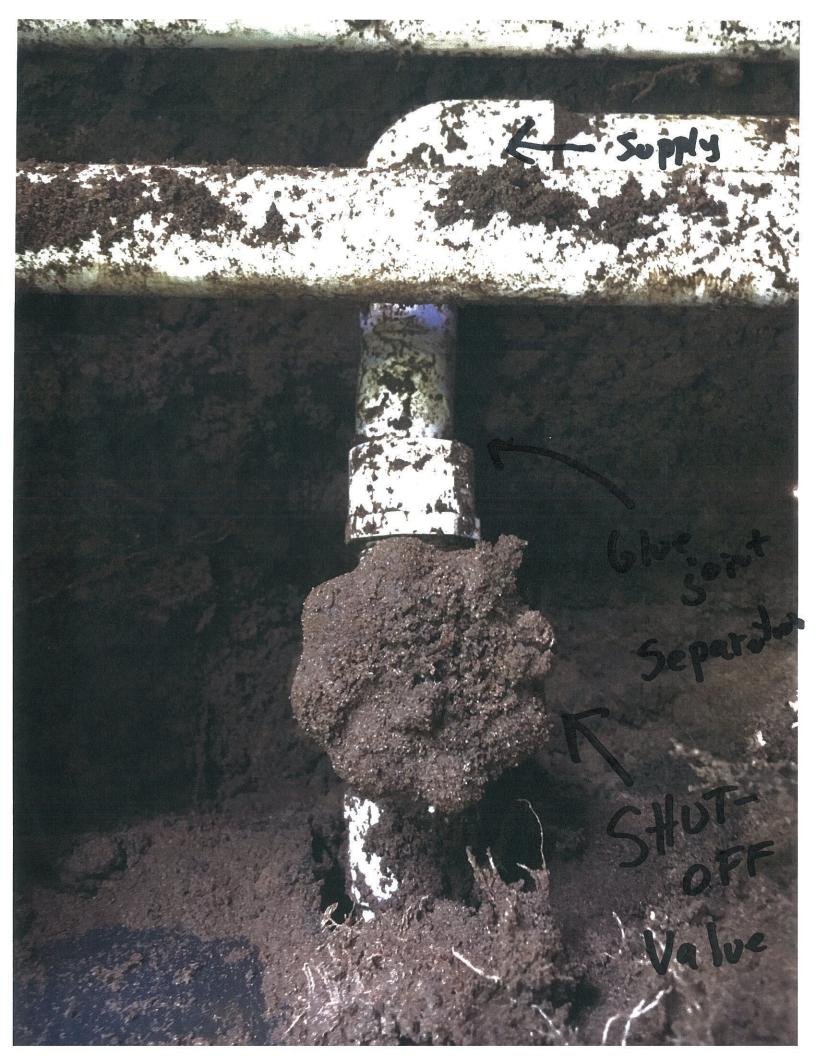

#### Tim Gardner 32001 E Shingle Mill Lane

A bit before noon on August 30, 2017 I received a call from Phil Chick telling me I had a water leak on my property. I drove to Arch Cape from Portland and met Phil at my home at 1:45 pm. By the time Phil arrived I had the soil cleared from the area around the leak. Phil pointed out the leak to me. A glue joint on the supply side of the irrigation system shut-off valve had come loose. (Please see attached pictures)

Upon further investigation, it's clear that the PVC pipe that failed was only pushed half way into the threaded coupler when it was initially installed. It's amazing that this glue joint survived at full system pressure for all that time.