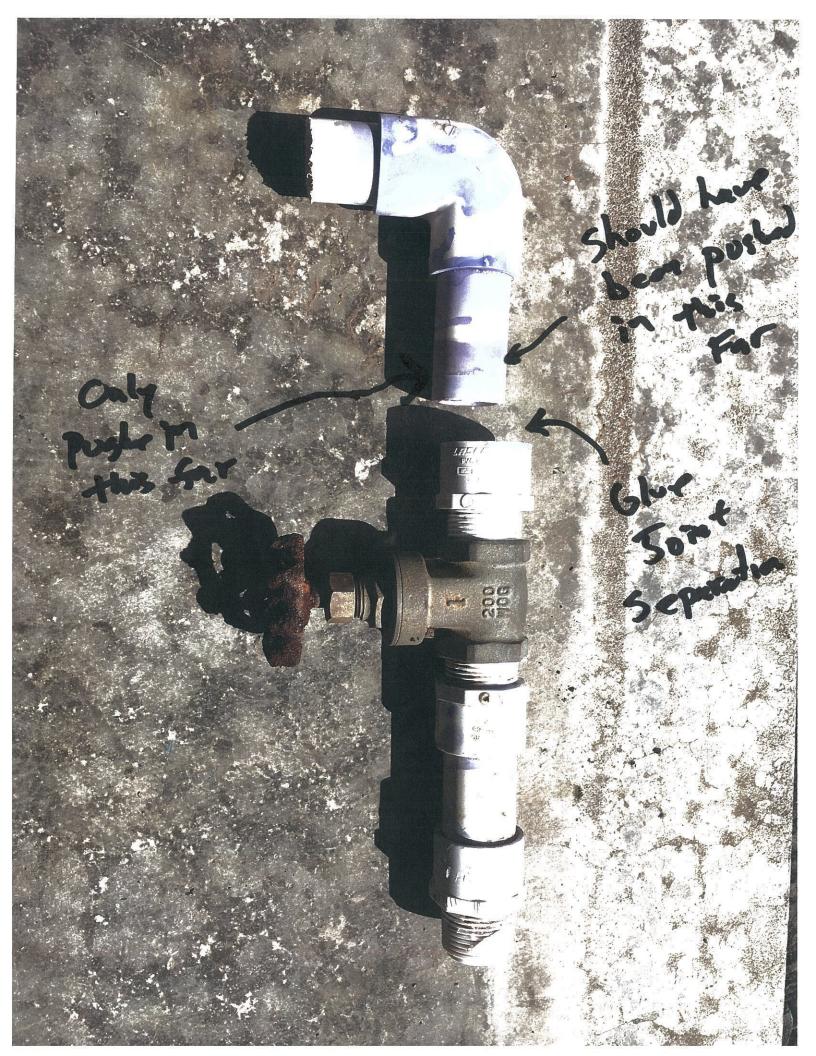

#### Tim Gardner 32001 E Shingle Mill Lane

A bit before noon on August 30, 2017 I received a call from Phil Chick telling me I had a water leak on my property. I drove to Arch Cape from Portland and met Phil at my home at 1:45 pm. By the time Phil arrived I had the soil cleared from the area around the leak. Phil pointed out the leak to me. A glue joint on the supply side of the irrigation system shut-off valve had come loose. (Please see attached pictures)

Upon further investigation, it's clear that the PVC pipe that failed was only pushed half way into the threaded coupler when it was initially installed. It's amazing that this glue joint survived at full system pressure for all that time.