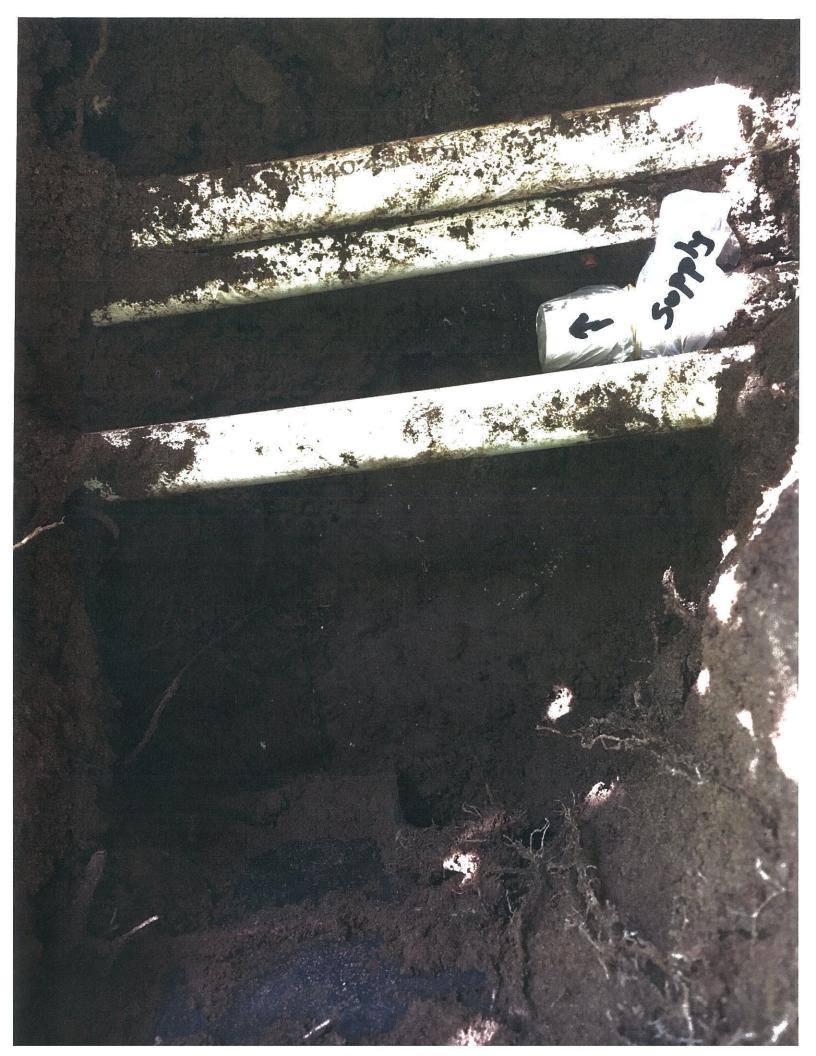

#### Tim Gardner 32001 E Shingle Mill Lane

A bit before noon on August 30, 2017 I received a call from Phil Chick telling me I had a water leak on my property. I drove to Arch Cape from Portland and met Phil at my home at 1:45 pm. By the time Phil arrived I had the soil cleared from the area around the leak. Phil pointed out the leak to me. A glue joint on the supply side of the irrigation system shut-off valve had come loose. (Please see attached pictures)

Upon further investigation, it's clear that the PVC pipe that failed was only pushed half way into the threaded coupler when it was initially installed. It's amazing that this glue joint survived at full system pressure for all that time.