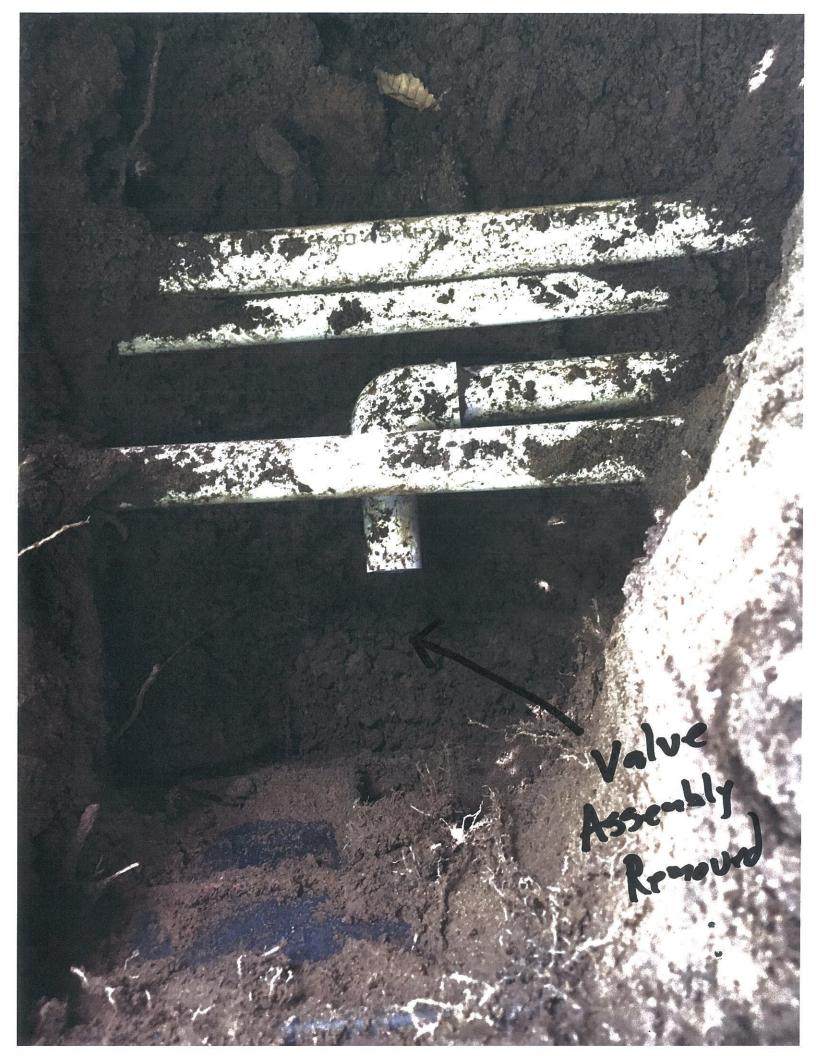

#### Tim Gardner 32001 E Shingle Mill Lane

A bit before noon on August 30, 2017 I received a call from Phil Chick telling me I had a water leak on my property. I drove to Arch Cape from Portland and met Phil at my home at 1:45 pm. By the time Phil arrived I had the soil cleared from the area around the leak. Phil pointed out the leak to me. A glue joint on the supply side of the irrigation system shut-off valve had come loose. (Please see attached pictures)

Upon further investigation, it's clear that the PVC pipe that failed was only pushed half way into the threaded coupler when it was initially installed. It's amazing that this glue joint survived at full system pressure for all that time.