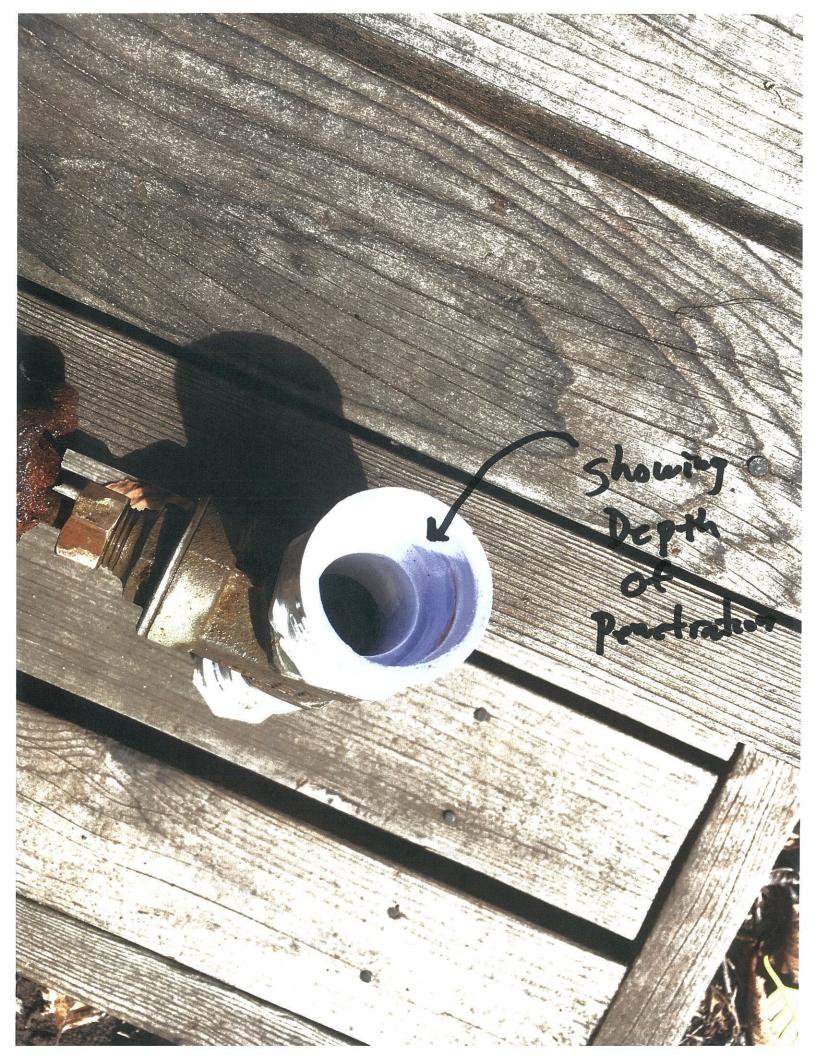

#### Tim Gardner 32001 E Shingle Mill Lane

A bit before noon on August 30, 2017 I received a call from Phil Chick telling me I had a water leak on my property. I drove to Arch Cape from Portland and met Phil at my home at 1:45 pm. By the time Phil arrived I had the soil cleared from the area around the leak. Phil pointed out the leak to me. A glue joint on the supply side of the irrigation system shut-off valve had come loose. (Please see attached pictures)