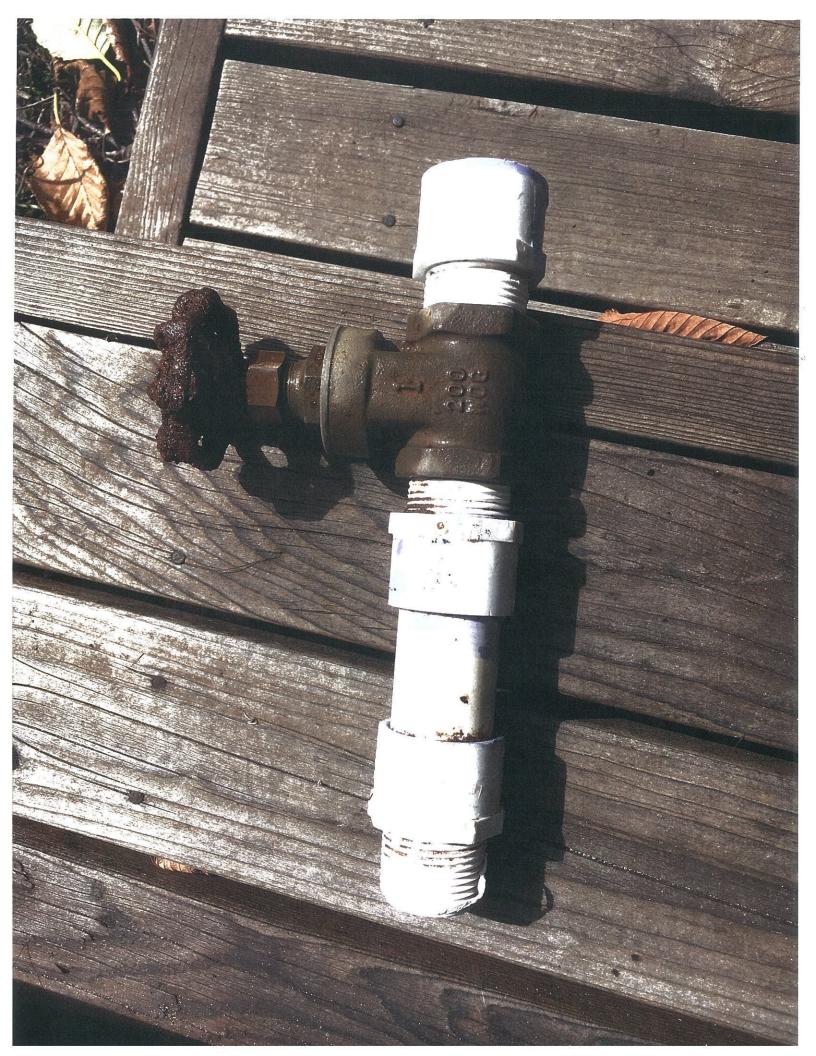

#### Tim Gardner 32001 E Shingle Mill Lane

A bit before noon on August 30, 2017 I received a call from Phil Chick telling me I had a water leak on my property. I drove to Arch Cape from Portland and met Phil at my home at 1:45 pm. By the time Phil arrived I had the soil cleared from the area around the leak. Phil pointed out the leak to me. A glue joint on the supply side of the irrigation system shut-off valve had come loose. (Please see attached pictures)

My plan moving forward is to replace the shut-off valve and associated PVC piping – assuring all joints are fully seated. I will no long leave the water on to my property when the house is unoccupied. This has typically been my practice in the past – except during the summer. In the future, I will only run the sprinkler system when I'm present and the water will be off the rest of the time.