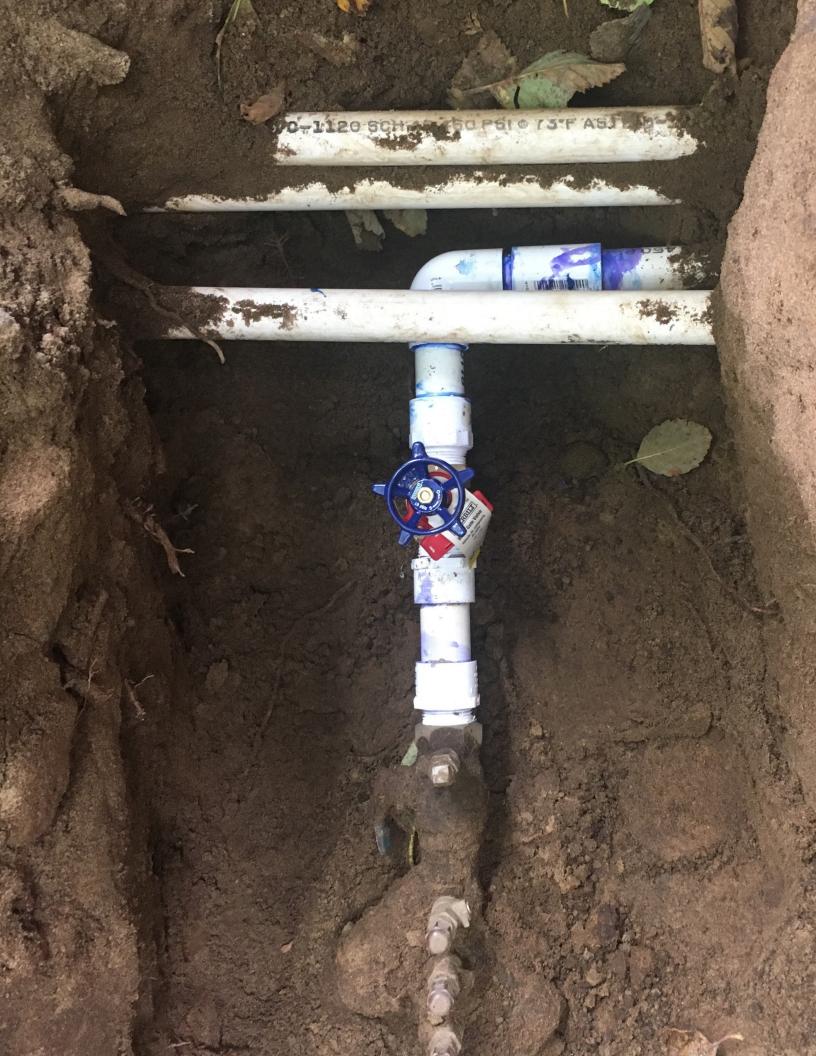

#### Tim Gardner 32001 E Shingle Mill Lane

A bit before noon on August 30, 2017 I received a call from Phil Chick telling me I had a water leak on my property. I drove to Arch Cape from Portland and met Phil at my home at 1:45 pm. By the time Phil arrived I had the soil cleared from the area around the leak. Phil pointed out the leak to me. A glue joint on the supply side of the irrigation system shut-off valve had come loose. (Please see attached pictures)

Upon further investigation, it's clear that the PVC pipe that failed was only pushed half way into the threaded coupler when it was initially installed. It's amazing that this glue joint survived at full system pressure for all that time.