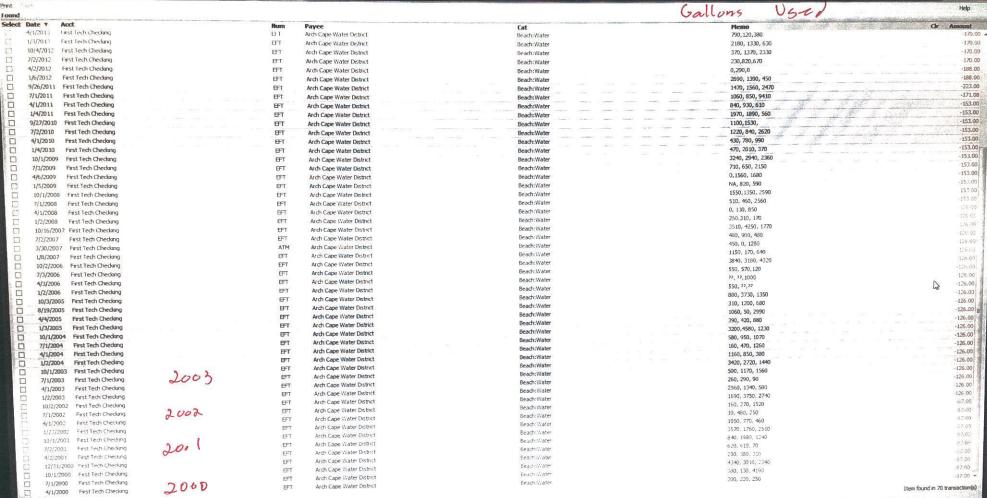

I've also attached a "not so easy to read" record of my monthly water usage report. In the time I've owned the house I believe I've gone over the 5,000 gallon normal usage limit 1 time - June 2014. This was due to a leak in the packing of the shutoff valve to the house – when the shut-off valve was in the closed position. Rarely do I use over 2,000 gallons / month with a typical month being below 1,000 gallons.

# Gallons

|      |       |       |       |        |        |        |        |        |        |       |       |       | Annual  |
|------|-------|-------|-------|--------|--------|--------|--------|--------|--------|-------|-------|-------|---------|
| Year | Jan   | Feb   | Mar   | Apr    | May    | Jun    | Jul    | Aug    | Sep    | Oct   | Nov   | Dec   | Total   |
| 2010 | 800   | 150   | 840   | 6,980  | 620    | 820    | 2,420  | 2,130  | 710    | 280   | 670   | 370   | 16,790  |
| 2011 | 830   | 330   | 680   | 11,590 | 11,690 | 900    | 2,950  | 1,830  | 1,700  | 10    | 300   | 1,080 | 33,890  |
| 2012 | 140   | 150   | 520   | 710    | 870    | 1,100  | 360    | 1,360  | 520    | 180   | 30    | 370   | 6,310   |
| 2013 | 340   | 140   | 270   | 10     | 490    | 210    | 380    | 930    | 70     | 250   | 210   | 410   | 3,710   |
| 2014 | 70    | 90    | 120   | 520    | 510    | 5,290  | 9,000  | 4,890  | 2,800  | 9,210 | 3,770 | 2,990 | 39,260  |
| 2015 | 2,660 | 1,950 | 4,380 | 8,440  | 15,910 | 18,090 | 17,670 | 14,780 | 12,620 | 6,160 | 1,660 | 2,170 | 106,490 |
| 2016 | 1,920 | 2,330 | 2,750 | 5,870  | 13,360 | 13,560 | 12,530 | 20,080 | 15,500 | 7,530 | 1,310 | 420   | 97,160  |
| 2017 | 2,010 | 1,070 | 1,800 | 2,350  | 3,380  | 8,560  | 51,180 | 14,290 |        |       |       |       | 84,640  |